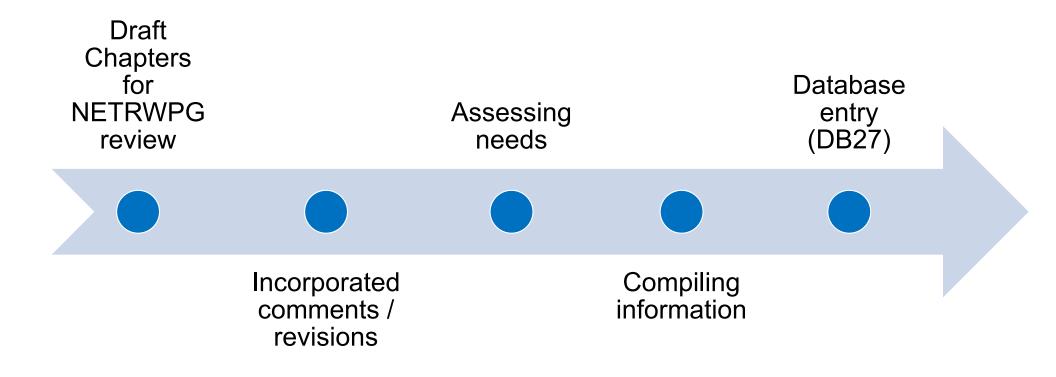

### Includes:

- Evaluation of the net quantity, reliability, and cost of water delivered to users during drought conditions (not including distribution of water after treatment);
- Evaluation of environmental factors, including but not limited to:
  - » Environmental water needs;
  - » Wildlife habitat;
  - » Cultural resources;
  - » Adopted environmental flow standards;
- Potential impacts on other water resources of the State;
- Consideration of threats to agricultural and/or natural resources;
- Consideration of interbasin transfer(s);
- Consideration of third party social and economic impacts resulting from voluntary redistribution of water;
- Potential impacts on key water quality parameters;
- Consideration of existing infrastructure (pipelines, other facilities);
- Implementation status;
- Potential flood mitigation benefits;
- Any other factors as deemed relevant by the NETRWPG.

### Additional Drivers for this Round of Planning

Emphasis on avoiding infeasible or unrealistic strategies

#### Unmet needs

- · Limited supply alternatives
- Avoidance of unrealistic water strategy
- Surface Water
- Groundwater

Updated impact assessment (Ch. 6) on ensure long-term protection of the state's water resources, agricultural resources, and natural resources

- Hydrologic
- Environmental
- Water Quality
- Rural and agricultural
- Social and Economic Impacts of not meeting needs (TBD from TWDB)

#### Updated costing

- September 2023 dollars
- Utilizes TWDB's updated Unified Costing Model (UCM)