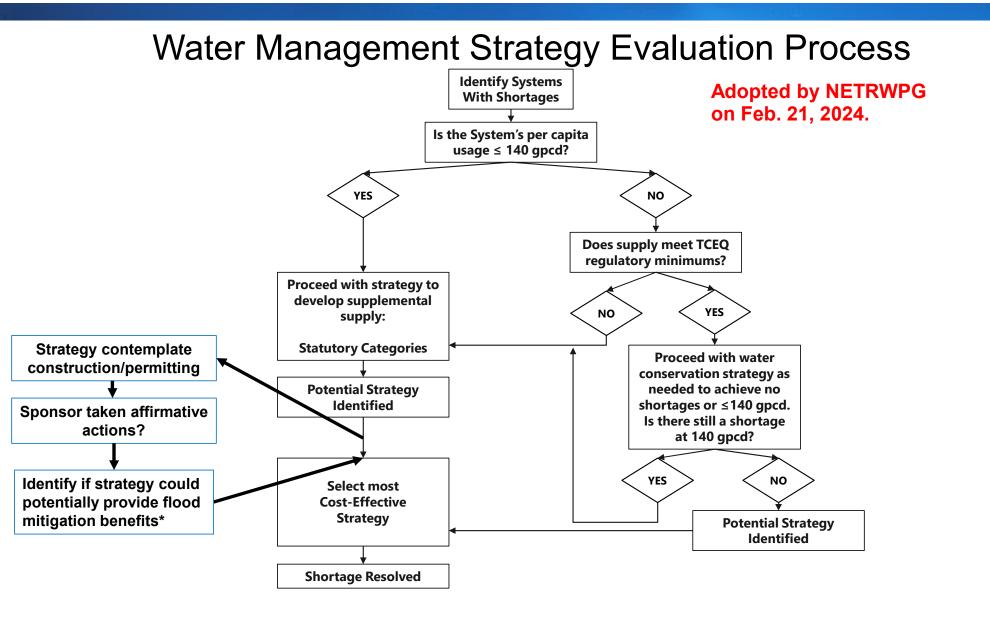

#### Initially Prepared Plan and Final Regional Water Plan Process Schematic (from TWDB)

#### Item 7 - Consideration of the IPP public hearing date and authorization for Riverbend Water Resources District to publish the 30-day notice of the public hearing.

| Date                        | Schedules Events/Tasks                                             |
|-----------------------------|--------------------------------------------------------------------|
| March 3, 2025               | Initially Prepared Plan Due                                        |
| April / May 2025<br>(TBD)   | IPP Public Comment Meeting (30-day Before, 60-day After)           |
| August 2025                 | Socioeconomic Impact Report Released to RWPGs                      |
| July / August 2025<br>(TBD) | <b>RWPG: Review Comments and revisions to Plan</b>                 |
| Sept / Oct 2025<br>(TBD)    | RWPG Meeting: Final RWP Approval<br>(2-week Notice, 7-day posting) |
| October 20, 2025            | Final Regional Water Plan Due                                      |

#### Next meeting dates

- IPP Public Hearing (April/May 2025)
- Regular RWPG Meeting (Summer 2025)

**Suggested Actions** 

1. "The North East Texas Regional Water Planning Group approves scheduling of the public hearing to receive comments on the 2026 Region D Initially Prepared Plan on \_\_\_\_\_, 2025, and further authorizes the RWRD to publish the 30-day notice of the public hearing.