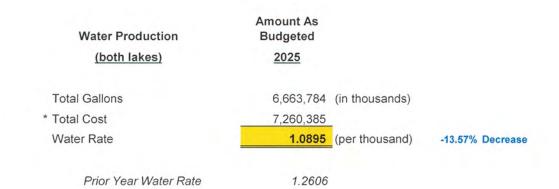

## **B.** Discussion and possible action regarding approval of a resolution adopting 2025 Member Entities' True-Up.

TWU made their annual presentation of the Member Entities' True-Up report on Wednesday, July 17<sup>th</sup>. The proposed water production rate is shown to decrease

from \$1.2606/1000 Gallons used to \$1.0895/1000 Gallons used. This is a 13.57% decrease overall. The administrative overhead cost is proposed to go from 6.72% to 6.49%. The board can act on approving the true-up at this meeting, but typically has chosen not to act until the September meeting when the RWRD budget is considered and approved.

D. Discussion and possible action regarding the FY 2025 Member Entities True Up.

Kyle Dooley provided that TWU made their annual presentation of the Member Entities' True-Up report on Wednesday, July 17th. The proposed water production rate is shown to decrease from \$1.2606/1000 Gallons used to \$1.0895/1000 Gallons used. This is a 13.57% decrease overall. This decrease was due to a large leak in a location that was very difficult to locate. The volume used increased so significantly that once they calculated overall cost to treat the water divided by the gallons used the rate decreased by \$0.18. The administrative overhead cost is proposed to go from 6.72% to 6.49%. TWU expects that the rate will very likely increase by the same rate it has in the past and during the next true-up process, the rate will end up close to \$1.30/1000 gallons. The board can act on approving the true-up at this meeting, but typically has chosen not to act until the September meeting when the RWRD budget is considered and approved. No action taken.